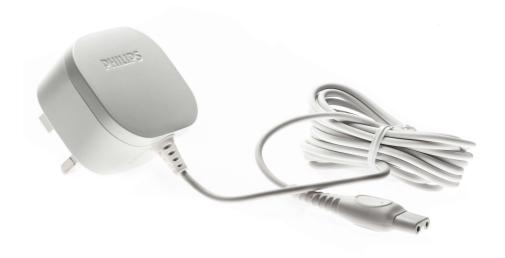

# to replace your current adapter

Allows the device to be powered by mains current

### **Easy replacement of product parts**

From time to time your product needs a facelift, and with Philips consumer replacement parts to renew your product, it's never been so easy! All this with guaranteed Philips quality.