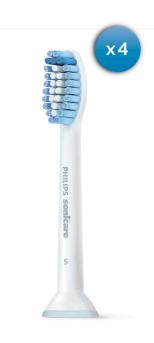

#### Softly sweeps away plaque

This Philips Sonicare sensitive brush head features ultra-soft bristles for gentle, effective cleaning. And the contoured bristles fit the shape of your teeth, for an ultra-sensitive brushing experience. Also available in a smaller, compact size for precision cleaning.

#### **Items included**

Brush heads: 4 S Sensitive standard