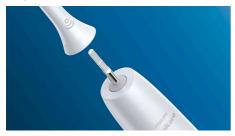

#### **Designed to optimise performance**

• Click-on design for simple brush head placement

#### Easy to click on

Your Sensitive brush head fits perfectly with any Philips Sonicare toothbrush handle, except PowerUp Battery and Essence. Simply click on and off for easy replacement and cleaning.