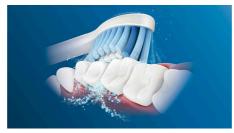

#### Say goodbye to plaque

Densely-packed, high-quality bristles are clinically proven to remove more plaque than a manual toothbrush

#### Softly sweeps away plaque

This Philips Sonicare sensitive brush head features ultra-soft bristles for gentle, effective cleaning. And the contoured bristles fit the shape of your teeth, for an ultra-sensitive brushing experience. Also available in a smaller, compact size for precision cleaning.

### **Philips Sonicare technology**

Philips Sonicare's advanced sonic technology pulses water between your teeth, and its brush strokes break plaque up and sweep it away for an exceptional daily clean.