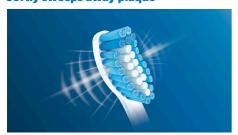

#### Say goodbye to plaque

Densely-packed, high-quality bristles are clinically proven to remove more plaque than a manual toothbrush

#### Softly sweeps away plaque

This Philips Sonicare sensitive brush head features ultra-soft bristles for gentle, effective cleaning. And the contoured bristles fit the shape of your teeth, for an ultra-sensitive brushing experience. Also available in a smaller, compact size for precision cleaning.