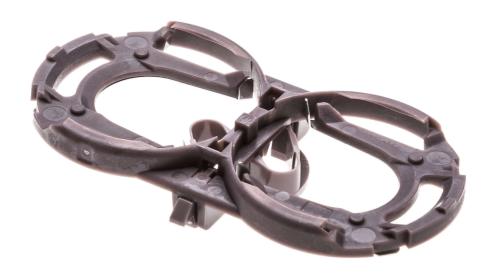

## A brace for fastening your shaving heads

Check for compatibility below

The shaving head holder keeps the heads of your shaving device in place. Is your current holder lost or broken, but the rest of your shaving device still in perfect condition? Order a new holder here!

## Specifications

**Replaceable parts** 

Fit product types: PQ206/18

© 2025 Koninklijke Philips N.V. All Rights reserved.

Specifications are subject to change without notice. Trademarks are the property of Koninklijke Philips N.V. or their respective owners.