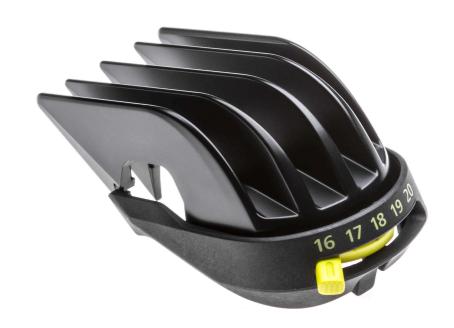

## Part of your All-in-One Trimmer

Check for compatibility below

With this comb, part of your Trimmer, you can cut and stylise your hair the way you like it. Guarantees unprecedented precision to create exactly the look you had in mind!

Adjustable hair comb 16–20 mm

CP2148/01