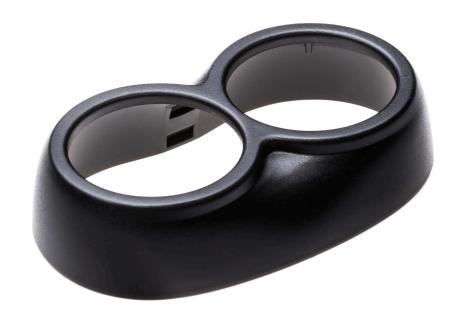

## Keeps your shaving heads in the correct position

Check for compatibility below

Is your current bracket lost or broken, but the rest of your shaving device still in perfect condition? Order this bracket, a shaving head holder, for use with the Tiger 200 series electric shaver