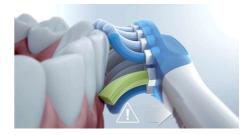

#### **Built-in pressure sensor**

You might not notice if you're brushing too hard, but your ExpertClean will. If you need to ease up, this intelligent toothbrush will make a pulsing sound. It's a heads-up to let your brush head do the work. 7 out of 10 people found this feature helped them become a better brusher.