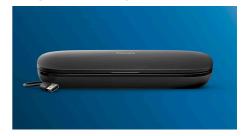

# **Enjoy a stylish and user-friendly design**

- Simple to charge and style to boot
- USB charging travel case charges your handle anywhere

# Charge while on the go

Now you can charge your toothbrush while on the go with the new charging travel case. Charging can be done with a USB port or wall outlet.