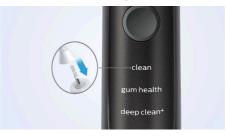

## **Smart brush head recognition**

Smart brush heads ensure you're using the right mode and intensity for the best possible clean. For example, if you're using the G3 Premium Gum Care brush head, your ExpertClean's BrushSync technology will automatically sync your brush head with the Gum Health mode to help give your gums a clean bill of health.

# **BrushSync Mode Pairing**

G3 Premium Gum Care brush head: Pairs with Gum Health mode

C3 Premium Plaque Defence: Pairs with Clean mode