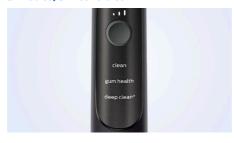

#### 3 modes, 3 intensities

ExpertClean comes with Clean, Gum Health and Deep Clean+ modes to take care of your brushing needs. Clean mode is for exceptional everyday cleaning, Gum Health provides a gentle yet effective clean for gums and Deep Clean+ gives you an invigorating deep clean. Three intensities allow you to choose between a higher setting to boost your clean and a lower one for more sensitive mouths.