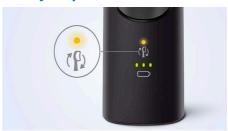

## **BrushSync replacement reminder**

All brush heads wear out over time, so you'll want to keep an eye on yours to make sure you're still getting a great clean. Our BrushSync technology tracks how long you've been using your brush head for and how hard you've been brushing. The BrushSync replacement reminder on your handle and a short beep remind you when it's time to replace it.

# **Smart sensor technology**

BrushSync Replacement Reminder: Always know when to, replace brush heads

Pressure sensor: Alerts when brushing too hard BrushSync Technology: Connects smart handle and, smart brush head