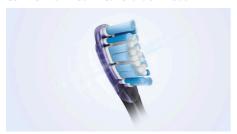

Up to 7 x healthier gums\*

Focus on improving your gum health with the G3 Premium Gum Care brush head. Its smaller size and targeted gum-line bristles make it the perfect way to keep this area free of gum disease. People who use this brush head have up to 100% less gum inflammation\* and up to 7 x healthier gums in just 2 weeks.\*

# **G3 Premium Gum Care brush head**

The G3 Premium Gum Care brush head is designed to help you improve your gum health. Its smaller size and targeted gum-line bristles gently and effectively clean the gum line, where gum disease commonly starts.