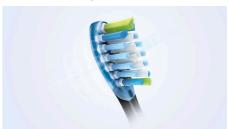

# Removes up to 10 x more plaque\*

Know you're getting the deepest possible clean with The C3 Premium Plaque Defence brush head. The soft, flexible bristles are designed to curve around the contours of your teeth, giving you 4 x more surface contact\*\* and up to 10 x more plaque removal from hard-to-reach spots.

# **C3 Premium Plaque Defence**

The Premium Plaque Defence brush head is designed to give you your deepest clean yet. Soft flexible sides and bristles perfectly curve around the contours of your teeth, giving you 4 x more surface contact and helping target hard-to-reach spots\*.