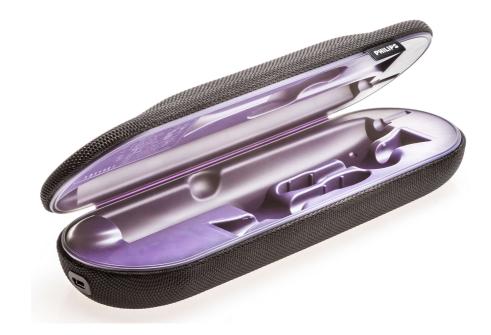

## Charge and travel with your DiamondClean

Check for compatibility below

Streamline your travelling with this charging travel case for Philips Sonicare DiamondClean power toothbrushes. The compact case connects to your laptop (or a compatible power adapter) via a USB-A charging cable.