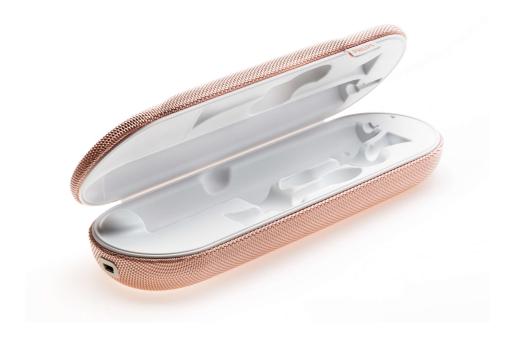

## Charge and travel with your DiamondClean

Check for compatibility below

Streamline your travelling with this charging travel case for Philips Sonicare DiamondClean power toothbrushes. The compact case connects to your laptop (or a compatible power adapter) via a USB-A charging cable.