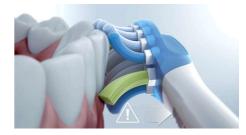

#### **Built-in pressure sensor**

You might not notice if you're brushing too hard, but your ExpertClean will. If you need to ease up, this intelligent toothbrush will make a pulsing sound. It's a heads-up to let your brush head do the work. 7 out of 10 people found this feature helped them become a better brusher.

Scrubbing sensor: Guides to reduce scrubbing