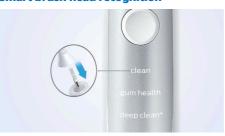

# 3 modes, 3 intensities

ExpertClean comes with Clean, Gum Health and Deep Clean+ modes to take care of your brushing needs. Clean mode is for exceptional everyday cleaning, Gum Health provides a gentle yet effective clean for gums and Deep Clean+ gives you an invigorating deep clean. Three intensities allow you to choose between a higher setting to boost your clean and a lower one for more sensitive mouths.