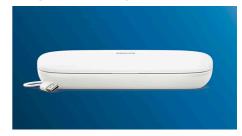

# **Enjoy a stylish and user-friendly design**

- Simple to charge and style to boot
- USB charging travel case charges your handle anywhere

# Charge while on the go

Now you can charge your toothbrush while on the go with the new charging travel case. Charging can be done with a USB port or wall outlet.