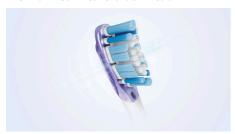

# Removes up to 10 x more plaque\*

Know you're getting the deepest possible clean with The C3 Premium Plaque Defence brush head. The soft, flexible bristles are designed to curve around the contours of your teeth, giving you 4 x more surface contact\*\* and up to 10 x more plaque removal from hard-to-reach spots.

# **C3 Premium Plaque Defence**

The Premium Plaque Control brush head is designed to give you your deepest clean yet. Soft flexible sides and bristles perfectly curve around the contours of your teeth, giving you 4 x more surface contact and helping target hard-to-reach spots\*.