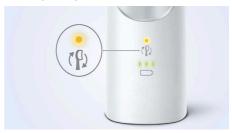

## **BrushSync replacement reminder**

All brush heads wear out over time, so you'll want to keep an eye on yours to make sure you're still getting a great clean. Our BrushSync technology tracks how long you've been using your brush head for and how hard you've been brushing. The BrushSync replacement reminder on your handle and a short beep remind you when it's time to replace it.

## **Smart sensor technology**

BrushSync Replacement Reminder: Always know when to, replace brush heads

Pressure sensor: Alerts when brushing too hard Location sensor: Tracks and improves coverage BrushSync Technology: Connects smart handle and, smart brush head