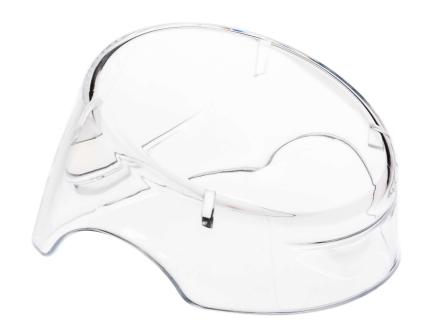

# Replacement protection cap for foot file

Check for compatibility below

This cap protects the head of your foot file when not in use.

#### Replaceable parts

Fits product types: BRE600 BRE605 BRE610 BRE611 BRE612 BRE620 BRE624, BRE630 BRE631 BRE632 BRE634 BRE635 BRE640 BRE644 BRE646 BRE649, BRE650 BRE651 BRE652 BRE700 BRE710 BRE712 BRE715, BRE730 BRE735 BRE740 BRL175 BRL176 BCR430 BCR431 BRE770