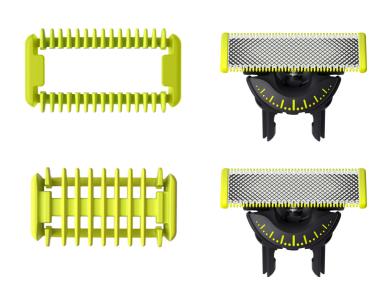

#### Easy to use

- Unique OneBlade Technology
- Body comb
- Skin protector for body
- Shave
- 360 blades
- Wet and dry

#### Fits on all OneBlade handles

• Fits on all OneBlade handles

#### **Durable stainless steel blade**

· Blade that doesn't fade easily

Replacement blade QP624/50