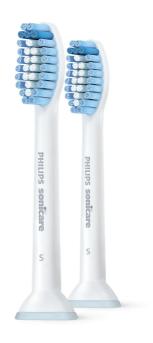

#### Softly sweeps away plaque

This Philips Sonicare sensitive brush head features ultra-soft bristles for gentle, effective cleaning. And the contoured bristles fit the shape of your teeth, for an ultra-sensitive brushing experience. Also available in smaller, compact size for precision cleaning.

#### **Items included**

Brush heads: 2 S Sensitive standard