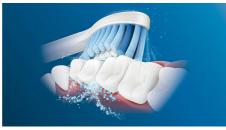

#### Say goodbye to plaque

Densely-packed, high-quailty bristles are clinically proven to remove more plaque than a manual toothbrush

#### **Philips Sonicare technology**

Philips Sonicare's advanced sonic technology pulses water between teeth, and its brush strokes break up plaque and sweep it away for an exceptional daily clean.