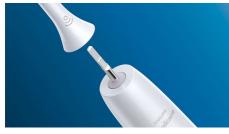

#### Easy to click-on

Your Sensitive brush head fits perfectly with any Philips Sonicare toothbrush handle, except PowerUp Battery and Essence. Simply click on and off for easy replacement and cleaning.