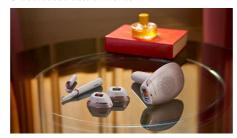

#### Full solution for face and body

- Full solution for face and body with 3 attachments
- Comes with Satin Compact pen trimmer
- Suitable for a wide range of skin tones and hair colors

#### 3 dedicated attachments

Different heads for body, face and bikini work with speed and precision for gentle use, even on sensitive areas. The face attachment has an integrated light filter for precise treatment.