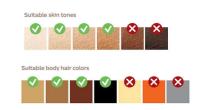

#### Full solution for face and body

- Full solution for face and body with 3 attachments
- Comes with Satin Compact pen trimmer
- Suitable for a wide range of skin tones and hair colors

### For many skin and hair types

IPL needs contrast between the pigment in the hair color and the pigment in the skin tone, therefore works on naturally dark blonde, brown and black hair and on skin tones from fair to medium brown (I-IV).