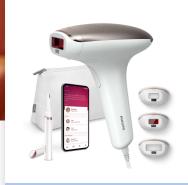

### Lumea IPL 7000 Series

5 manual intensity settings

3 attachments: body, face, bikini

Lumea IPL App

Corded use

BRI923/60

#### Full solution for face and body

- Full solution for face and body with 3 attachments
- Comes with Satin Compact pen trimmer
- Suitable for a wide range of skin tones and hair colors

#### 3 dedicated attachments

Different heads for body, face and bikini work with speed and precision for gentle use, even on sensitive areas. The face attachment has an integrated light filter for precise treatment.

#### **Satin Compact pen trimmer**

Complete your beauty routine: The Satin Compact pen trimmer is a discrete on-the-go beauty tool to quickly and easily remove even the finest facial hairs.