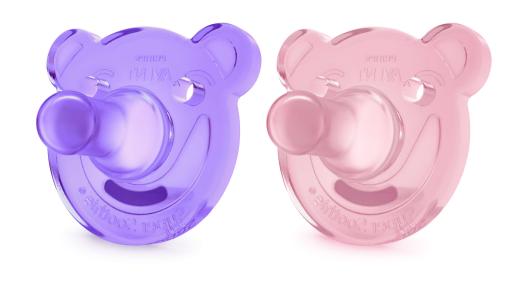

# **Unique shape**

Soothie Shapes is a little different to our other pacifiers. Its unique shape lets you place your finger in the nipple so you can bond with your baby by helping them suckle.

#### What is included

Soothie Shapes pacifier: 2 pcs

© 2024 Koninklijke Philips N.V. All Rights reserved.

Specifications are subject to change without notice. Trademarks are the property of Koninklijke Philips N.V. or their respective owners.