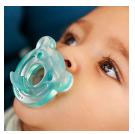

# **Unique shape**

Soothie Shapes is a little different to our other pacifiers. Its unique shape lets you place your finger in the nipple so you can bond with your baby by helping them suckle.

### Fingerheld solution

• Unique design supports bonding