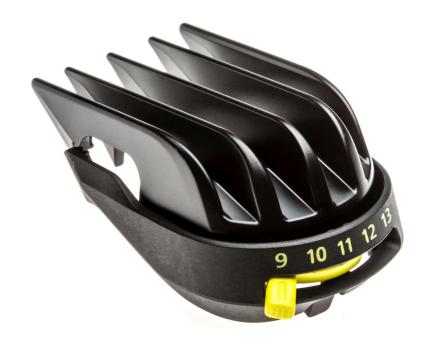

## Adjustable hair comb for your All-in-One-Trimmer

Check for compatibility below

This comb is for your All-in-One-Trimmer and lets you cut and style your hair the way you like it. Guaranteed precision for the look you have in mind.

Adjustable hair comb 9–13 mm

CP2142/01