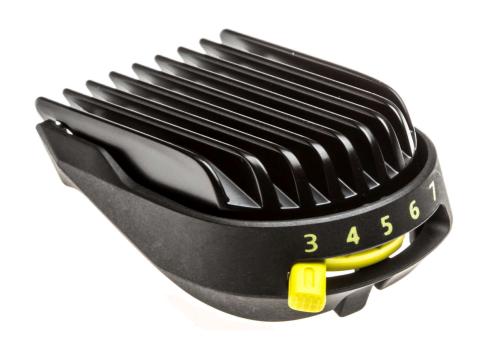

## Adjustable hair comb for your All-in-One-Trimmer

Check for compatibility below

This comb is for your All-in-One-Trimmer and lets you cut and style your hair the way you like it. Guaranteed precision for the look you have in mind.

Adjustable hair comb 3–7 mm

CP2134/01