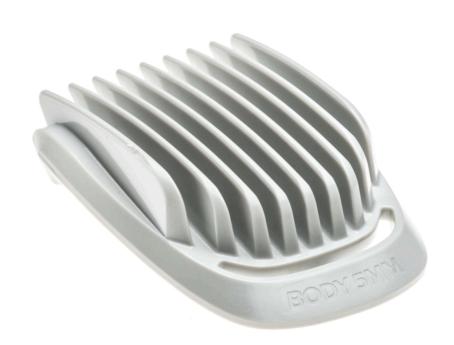

## Body comb for your All-in-One-Trimmer

Check for compatibility below

This comb is for your All-in-One-Trimmer and lets you trim and style your body hair the way you like it. Guaranteed precision for the look you have in mind.

Body comb 5 mm CP2138/01