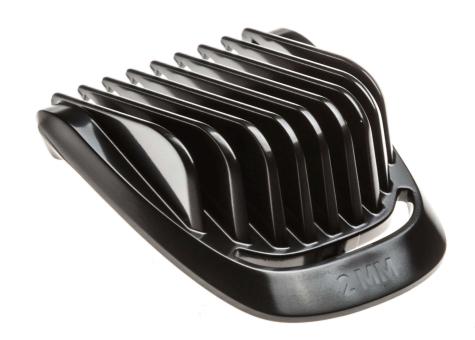

## Beard stubble comb for your All-in-One-Trimmer

Check for compatibility below

This comb is for your All-in-One-Trimmer and lets you trim your stubble the way you like it. Guaranteed precision for the look you have in mind.

Beard stubble comb 2 mm CP2143/01