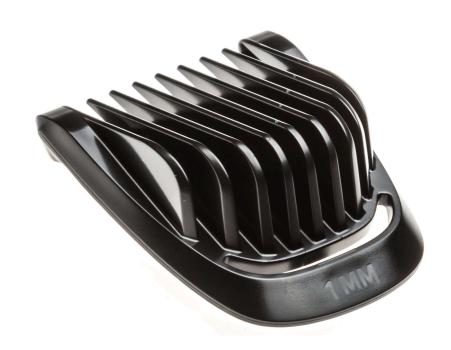

## Beard stubble comb for your All-in-One-Trimmer

Check for compatibility below

This comb is for your All-in-One-Trimmer and lets you trim your stubble the way you like it. Guaranteed precision for the look you have in mind.

Beard stubble comb 1 mm CP2136/01