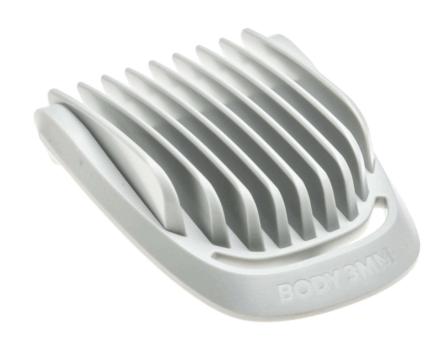

## Body comb for your All-in-One-Trimmer

Check for compatibility below

This comb is for your All-in-One-Trimmer and lets you trim and style your body hair the way you like it. Guaranteed precision for the look you have in mind.

Body comb 3 mm CP2137/01