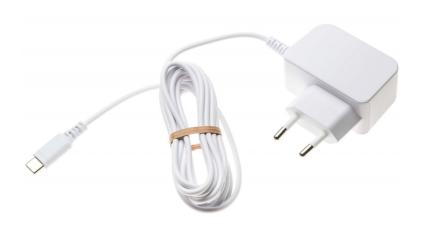

#### Baby monitor

White
European countries
2 pin

CP2130/01

### Connects your baby video monitor to a mains plug socket

## Check for compatibility below

This power adapter connects your baby video monitor to mains power. Suitable for use with either the parent unit or baby unit.