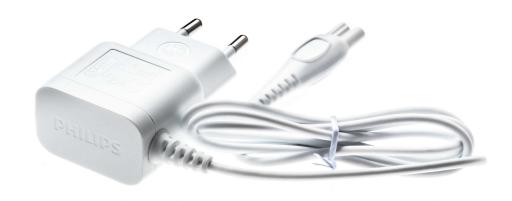

Cord length: 0.92 m

White

CP1495/01

# Connects your epilator to a mains socket

### Check for compatibility below

This power adapter connects your epilator to mains power so you can use your device without batteries.