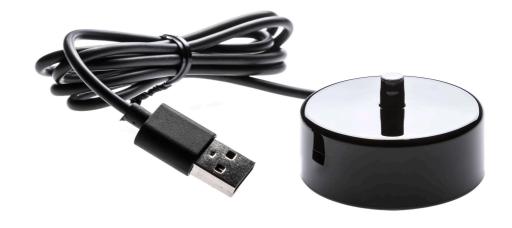

## Charger

Sonic electric toothbrush

Black

EU/UK

Cable length: 100 cm

With USB end

CP2129/01

# Charging for Sonicare toothbrushes

Check for compatibility below

This charging base is compatible with most Philips Sonicare power toothbrushes and AirFloss devices.

Charger CP2129/01