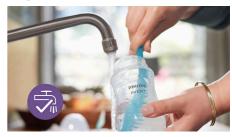

#### Simple to use and clean

Wide bottle neck makes filling and cleaning easy. Only a few parts for quick and simple assembly, as AirFree vent is a single piece.

SCY673/01

Baby Bottle with Airfree vent

#### **Functions**

SCY673/01

Nipple Features: Natural latch on, No-drip design, Soft and flexible Bottle design: Wide neck, Ergonomic shape Bottle ease of use: Easy to assemble, Easy to clean, Dishwasher safe, Easy to hold