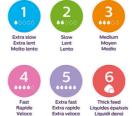

#### Find the right nipple flow

Every baby feeds differently, and develops at their own pace. We've designed a range of flow rates so you can find the perfect one for your baby and personalize your bottle. All of the Natural Response Nipples are made of soft silicone.

## Finding the right nipple is important

If your newborn baby is consistently not taking enough milk throughout the feeding sessions or has complications in getting milk, switch to a nipple with a higher flow rate. If persistent feeding issues occur, consult a healthcare professional.