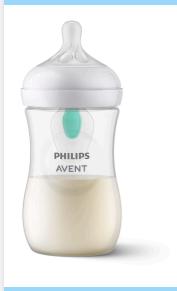

Baby Bottle with Airfree vent

**Natural Response** 

1 Bottle

9oz/260ml

Flow 3 Nipple

1m+

SCY673/01

### Baby Bottle with Airfree vent

## **Natural Response**

Baby Bottle with Airfree vent

Specifications