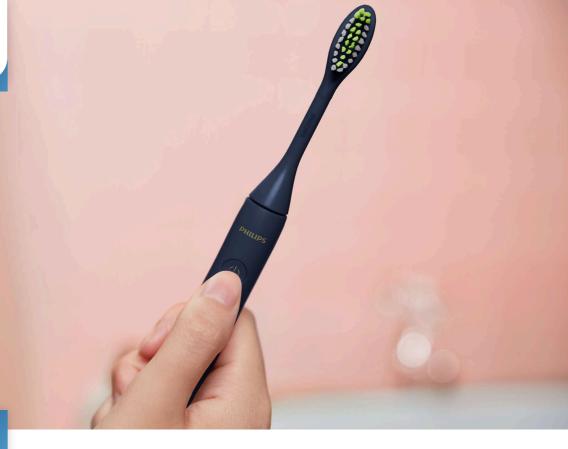

# One up your brushing

Easy-to-switch replaceable brush heads for your new electric One. To keep your brush fresh, change it every 90 days. Which color is your One?

### **Good vibrations**

Think of the One as a powered version of your manual toothbrush. Microvibrations and contoured bristles gently clean and polish your teeth at the touch of a button.

#### A color for every style

From Miami to Midnight, Mango to Mint, choose the color to match your style. You can mix and match the brush head with the handle and create your own color combination.