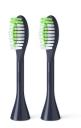

# Brush head

2-pack brush heads

BH1022/04

#### **Items included**

Brush heads: 2 Philips One brush heads

© 2025 Koninklijke Philips N.V. All Rights reserved.

Specifications are subject to change without notice. Trademarks are the property of Koninklijke Philips N.V. or