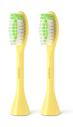

2-pack brush heads

Philips One by Sonicare

BH1022/02

#### **Multiple colors**

• A color for every style

2-pack brush heads

#### **Items included**

Brush heads: 2 Philips One brush heads

© 2025 Koninklijke Philips N.V. All Rights reserved.

their respective owners.

Specifications are subject to change without notice. Trademarks are the property of Koninklijke Philips N.V. or