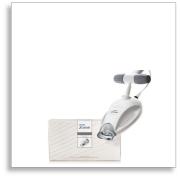

Philips Zoom In-office whitening WhiteSpeed LED lamp

DIS577/00

#### **Items included**

• Safety goggles: 1 • Whitening LED accelerator: 1 **Settings** · Intensity: Low, medium, high