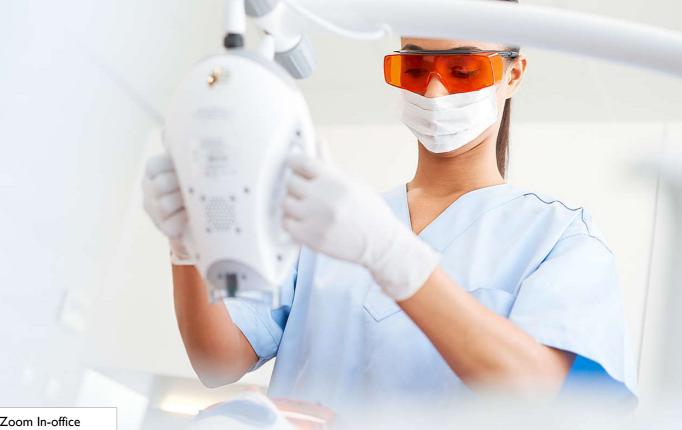

Philips Zoom In-office whitening WhiteSpeed LED lamp

DIS577/00

### Professional light activated whitening system

The Philips Zoom WhiteSpeed Light Activated in-office whitening system brings innovation to you. LED light technology with variable intensity settings will help to achieve superior whitening results with comfort for the patient

## Highlights

Light-activated technology Unlike many other systems, Philips Zoom WhiteSpeed uses a proprietary LED light to accelerate whitening for maximum results in minimal time.

**Excellent whitening results** 95% of patients agree that Zoom WhiteSpeed produces excellent results.\*\*