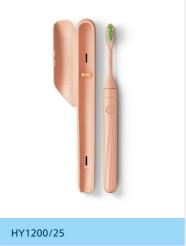

#### The One that goes with you

The One is made to travel so you can get that clean feeling any place. It's sleek and lightweight and fits neatly into a compact travel case.

#### One charge, one month of brushing

Charging your One is easy. Just pop off the end cap, plug in your USB-A cable and wait until the light indicator stops flashing. With a single charge, you can brush for 30 days. That's one month of whiter, brighter smiling. HY1200/25