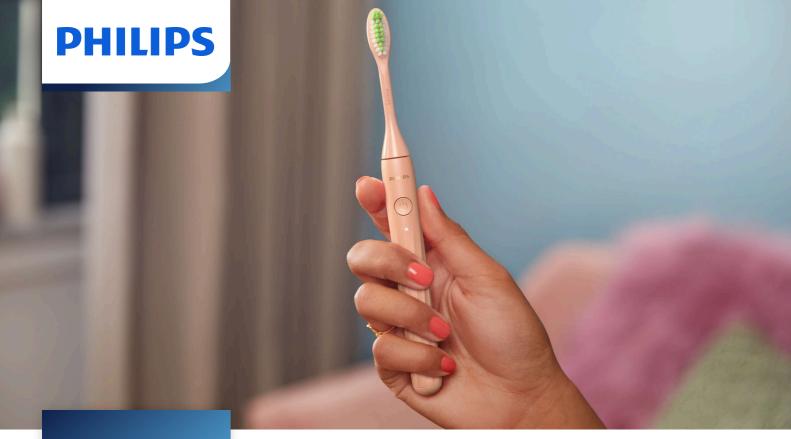

# One-up your brushing

The new electric One cleans your teeth better for a brighter, whiter smile. Wherever you go, this One goes with you. Its sleek, lightweight design and portable case makes it the perfect brush for you. Which colour is your One?

#### **Good vibrations**

Think of the One like a manual toothbrush that works harder and faster. 13,000 microvibrations per minute and contoured bristles gently clean your teeth for a whiter, brighter smile.