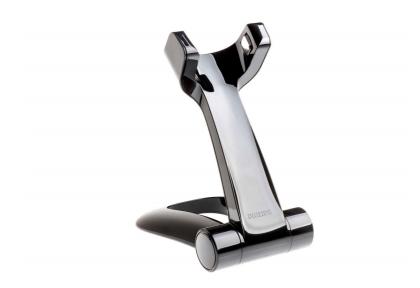

### Check for compatibility below

The stand conveniently charges your Philips Bodygroom device while keeping it stored neatly, too.

### Ease of using Philips spare parts

• Easily renew your product with original Philips parts

Charging stand Bodygroom series 7000 Black