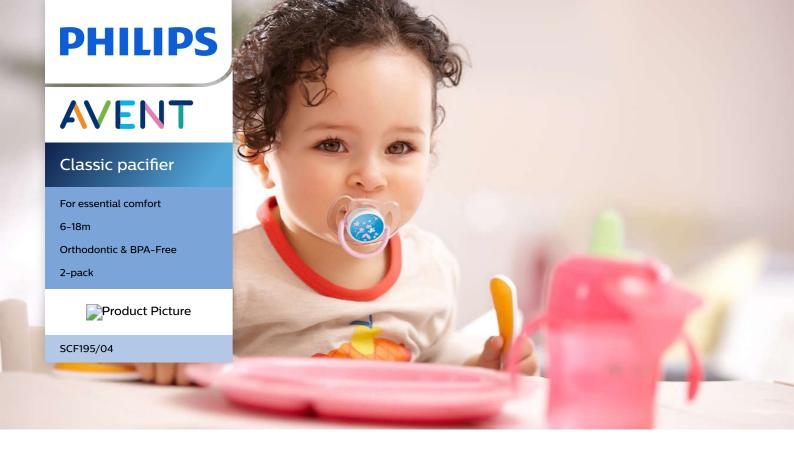

## **Security handle**

Our security handle lets you easily remove your baby's pacifier at any time. Even little hands can grab it!

### Safety & Hygiene

- Security handle for easy removal
- Snap-on cap helps keep your baby's pacifier clean