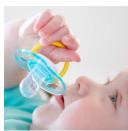

#### Snap-on cap for hygiene

When the pacifier isn't in use, simply snap on the cap before storing to keep the nipple safe and clean.

#### What is included

Classic pacifier: 2 pcs

© 2024 Koninklijke Philips N.V. All Rights reserved.

Specifications are subject to change without notice. Trademarks are the property of Koninklijke Philips N.V. or their respective owners.