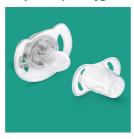

#### Easy to sterilize

Keeping your little one's Soothies and pacifiers clean is easy. Simply put them in your sterilizer or submerge in boiling water.

### Easy to clean

• Easy to sterilize for extra hygiene