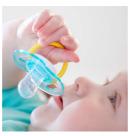

### Pacifier with colorful animal designs

Help meet your little one's essential soothing needs around the clock with the Philips Avent Classic pacifier. Available in a range of colors, our orthodontic collapsible nipple respects your baby's natural oral development.

#### Security handle

Our security handle lets you easily remove your baby's pacifier at any time. Even little hands can grab it!