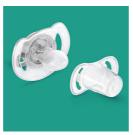

#### What is included

Classic pacifier: 2 pcs

© 2024 Koninklijke Philips N.V. All Rights reserved.

Specifications are subject to change without notice. Trademarks are the property of Koninklijke Philips N.V. or their respective owners.

#### Snap-on cap for hygiene

When the pacifier isn't in use, simply snap on the cap before storing to keep the nipple safe and clean.