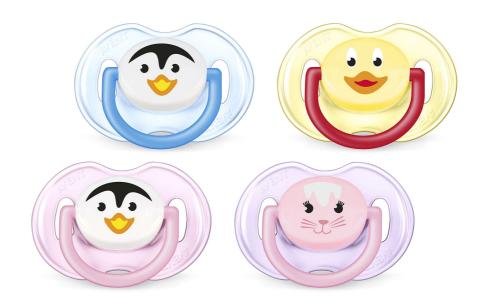

### Pacifier with colorful animal designs

Help meet your little one's essential soothing needs around the clock with the Philips Avent Classic pacifier. Available in a range of colors, our orthodontic collapsible nipple respects your baby's natural oral development.

#### **Orthodontic nipple**

Our collapsible silicone nipple has a symmetrical shape that respects your baby's palate, teeth and gums as he or she grows.