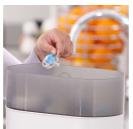

#### Easy to sterilize

Keeping your little one's Soothies and pacifiers clean is easy. Simply put them in your sterilizer or submerge in boiling water.

#### Easy to clean

• Easy to sterilize for extra hygiene