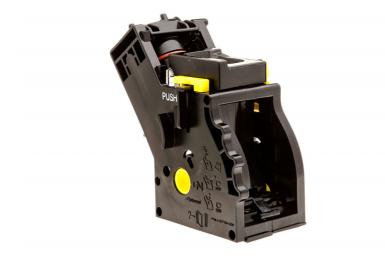

#### Philips Brew group

- PicoBaristo, Incanto, EP and SM s.
- Removable for easy cleaning
- Rinse and grease regularly

CP0229

# Brewing group

### Check specifications tab for compatible products

The brew group is the essential part of your espresso machine: it's where the coffee brewing actually happens! This part is easy to remove and clean. Compatible with the Incanto Series, PicoBaristo Series, EP Series, SM Series, Philips 3000 Series,