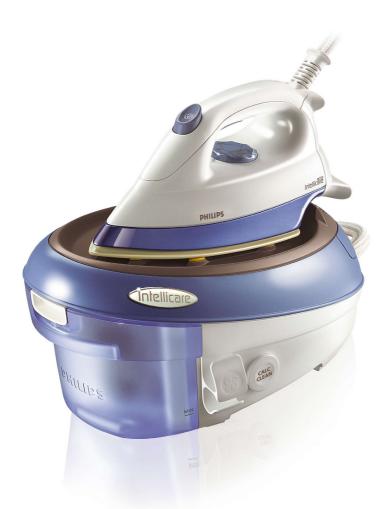

Philips Pressurised steam generator

GC8030

# Powerful ironing with pressurised steam

Refill the detachable water tank anytime