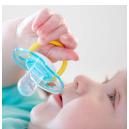

#### **Security handle**

Our security handle lets you easily remove your baby's pacifier at any time. Even little hands can grab it!