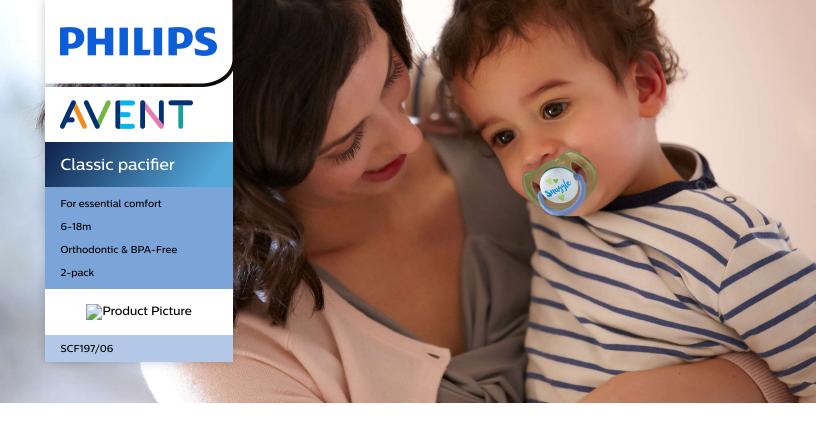

# Designed for your baby's everyday comfort needs

# Pacifier with bright, colorful designs

Help meet your little one's essential soothing needs around the clock with the Philips Avent Classic pacifier. Available in a range of colors, our orthodontic collapsible nipple respects your baby's natural oral development.

## Safety & Hygiene

- · Security handle for easy removal
- Snap-on cap helps keep your baby's pacifier clean

Classic pacifier SCF197/06