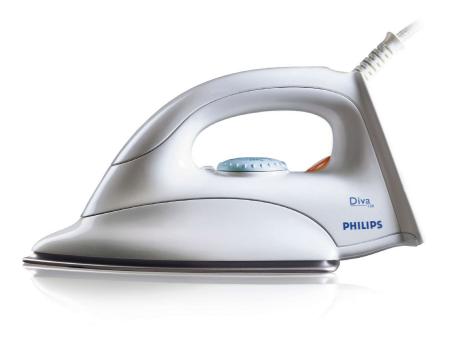

### Lightweight, quality iron

This high quality lightweight Philips iron GC135/01 is designed to iron your clothes in a simple and effective way.

#### **Comfortable ironing**

- Aluminium soleplate for easy gliding on all fabrics
- 1100 W Powerful iron
- Cast-in soleplate technology

#### **Reaches into tricky areas**

- Button groove speeds up ironing along buttons and seams
- **Full control**
- Iron temperature-ready light