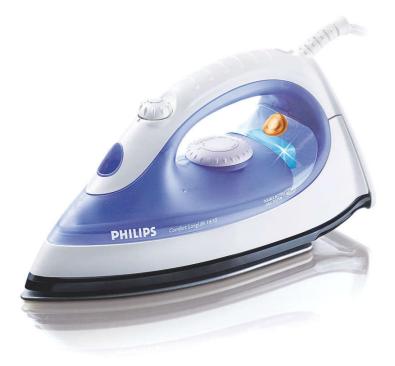

Philips Steam iron

GC1610

# Simple, fast and effective

Lightweight iron for simple and effective ironing

There's so much more to life than household chores, so you want to get them done as quickly as possible. With its unique detachable watertank refilling your iron during usage is now very easy.