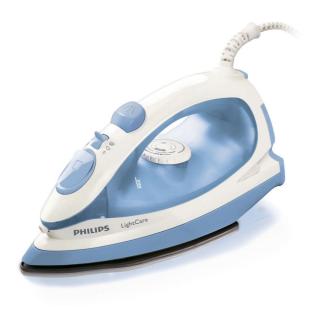

Philips Steam iron

GC1480

## Self-clean steam iron

There's so much more to life than household chores, so you want to get them done as quickly as possible. With its uniquely designed steam holes and non-stick soleplate, this quality Philips iron is simply built for speed.

### **Powerful performance**

• 1200 Watt enables constant high steam output

#### **Comfortable ironing**

- The pointed tip makes ironing along buttons and seams easy
- · Less refilling with large 270 ml water tank

## Easy gliding on all fabrics

· Non-stick soleplate coating

#### **Full control**

• Iron temperature-ready light

## Easily removes creases

• Continuous steam output up to 17 g/min

### Non-stick soleplate

The soleplate of your Philips iron is coated with a special non-stick layer for good gliding performance on all fabrics.