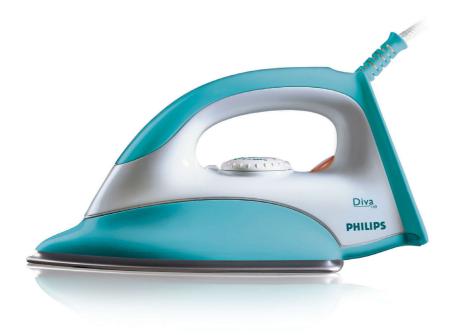

Philips Dry iron

GC149

# Simple, fast and effective

## Lightweight, quality iron

This high quality lightweight iron is designed to iron your clothes in a simple and effective way.