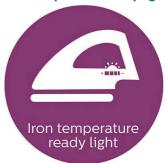

### **Full control**

• Iron temperature-ready light

### Iron temperature-ready light

Indicator light goes off when the required ironing temperature has been reached.

**Cord winder**The cord can be wrapped around the heelrest, so that the appliance is easy to store.