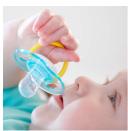

### Classic pacifier

For essential comfort

6-18m

Orthodontic & BPA-Free

2-pack

# Designed for your baby's everyday comfort needs

Fun & colorful range. Designed for maximum comfort

Help meet your little one's essential soothing needs around the clock with the Philips Avent Classic pacifier. Available in a range of colors, our orthodontic collapsible nipple respects your baby's natural oral development.

#### **Orthodontic nipple**

Our collapsible silicone nipple has a symmetrical shape that respects your baby's palate, teeth and gums as he or she grows.

#### **Security handle**

Our security handle lets you easily remove your baby's pacifier at any time. Even little hands can grab it!