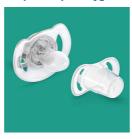

#### Safety & Hygiene

- Security handle for easy removal
- Snap-on cap helps keep your baby's pacifier clean

#### Snap-on cap for hygiene

When the pacifier isn't in use, simply snap on the cap before storing to keep the nipple safe and clean.

#### What is included

Classic pacifier: 2 pcs

© 2024 Koninklijke Philips N.V. All Rights reserved.

Specifications are subject to change without notice. Trademarks are the property of Koninklijke Philips N.V. or their respective owners.