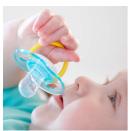

## **Security handle**

Our security handle lets you easily remove your baby's pacifier at any time. Even little hands can grab it!

## Safety & Hygiene

- Security handle for easy removal
- Snap-on cap helps keep your baby's pacifier clean