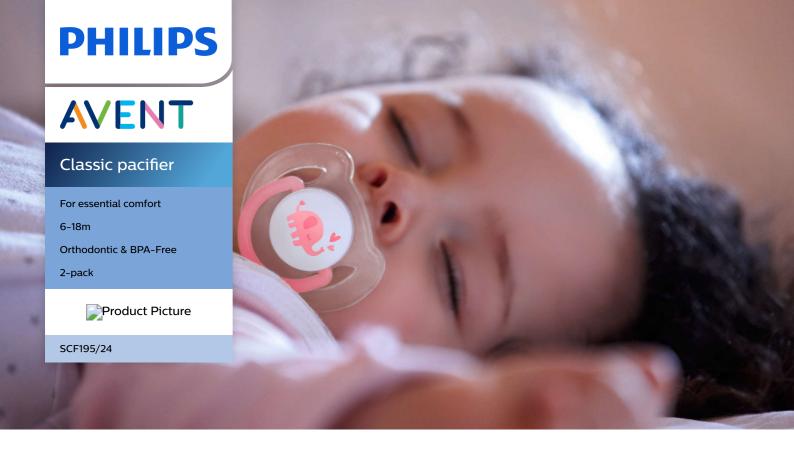

# Designed for your baby's everyday comfort needs

# Pacifier with bright, colorful designs

Help meet your little one's essential soothing needs around the clock with the Philips Avent Classic pacifier. Available in a range of colors, our orthodontic collapsible nipple respects your baby's natural oral development.

### **Orthodontic nipple**

Our collapsible silicone nipple has a symmetrical shape that respects your baby's palate, teeth and gums as he or she grows.