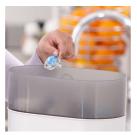

## Easy to clean

• Easy to sterilize for extra hygiene

#### Easy to sterilize

Keeping your little one's Soothies and pacifiers clean is easy. Simply put them in your sterilizer or submerge in boiling water.