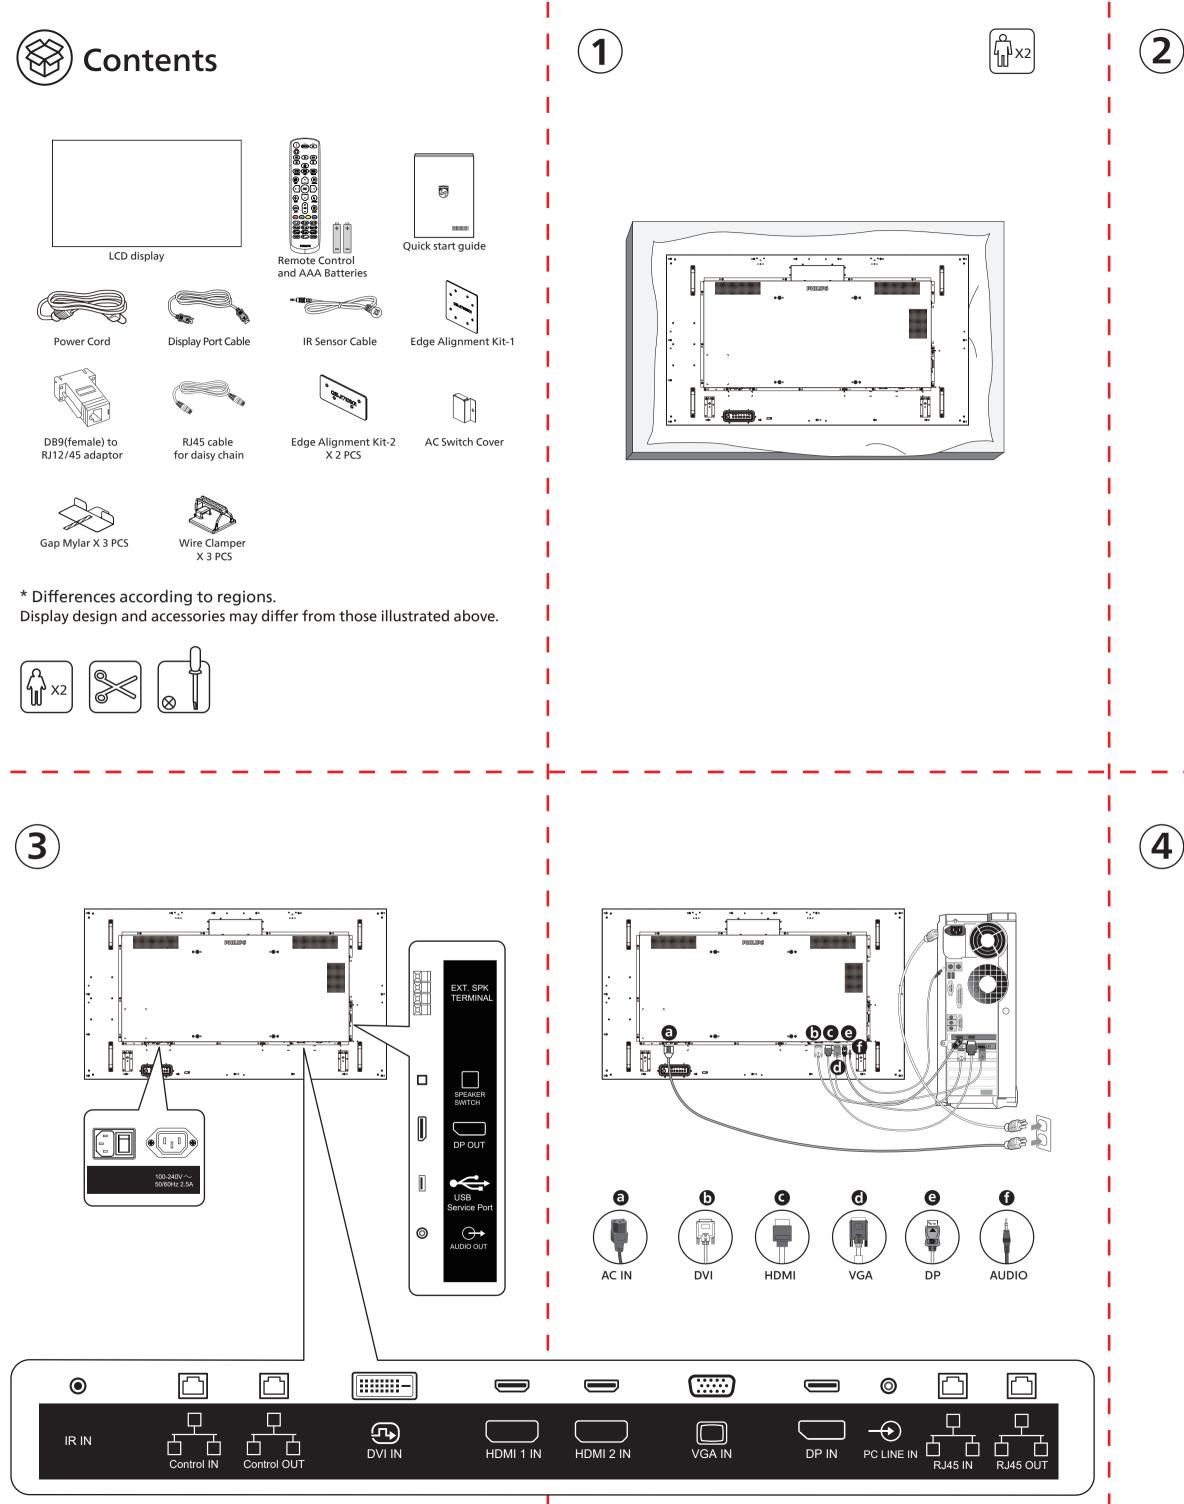

M6 \* (10+X) mm (X=Thickness of Wall mount BKT)
65BDL6005X: 400mm x 400mm









USA

under license.





## Quick start



For more information, please visit: https://www.philips.com/ppds



Version: V1.01 2023-03-08

TPV USA Corp 6525 Carnegie Blvd #200 Charlotte, NC 28211

2023 © TOP Victory Investments Ltd. All rights reserved.

This product has been manufactured by and is sold under the responsibility of Top Victory Investments Ltd., and Top Victory Investments Ltd. is the warrantor in relation to this product. Philips and the Philips Shield Emblem are registered trademarks of Koninklijke Philips N.V. and are used

Specifications are subject to change without notice.