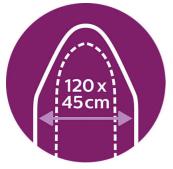

#### Perfect fit

- Easy-fit system
- Including ShoulderWings
- Perfect for Easy8 board: 120x45 cm
- Ideal for steam generator irons

#### Perfect for Easy8 board

The board cover is specially designed to be used with the Easy8 board. It also fits ironing boards with size 120x45 cm.

#### Technical specifications

- Board cover design: Fresh ornamental
- Board size: 120x45 cm
- Cover size: 130x55 cm
- Fastener: Easy-fit fastener
- Foam layer thickness: 3 mm
- ShoulderWings: Included