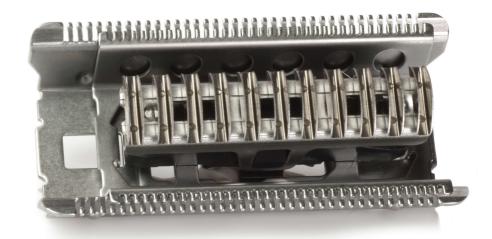

### Check for compatibility below

This shaving foil is the protective barrier between your skin and the shaver's cutting elements. For close, safe shaving and soft, smooth skin.

### Replacement shaving head foil