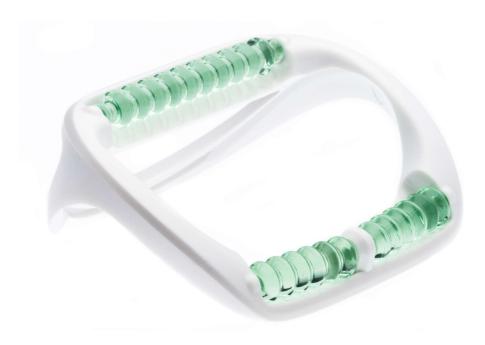

# Replacement massage cap

Check for compatibility below

The massage cap eases the epilation sensation with a gently vibrating massage bar to soothe and stimulate skin.