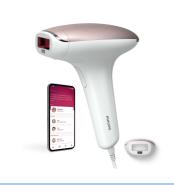

## Lumea IPL 7000 Series

5 manual intensity settings

1 attachment: body

Lumea IPL App

Corded use

SC1994/00

## Full solution for face and body

- 1 attachment for body
- Suitable for a wide range of skin tones and hair colors

## Personalized IPL hair removal treatment

- Skin Tone Sensor and 5 intensity settings
- Optimize your routine with the Philips Lumea IPL app

IPL Hair removal device Sc1994/00