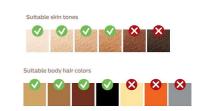

## Full solution for face and body

- 1 attachment for body
- Suitable for a wide range of skin tones and hair colors

### For many skin and hair types

IPL needs contrast between the pigment in the hair color and the pigment in the skin tone, therefore works on naturally dark blonde, brown and black hair and on skin tones from fair to medium brown (I-IV).