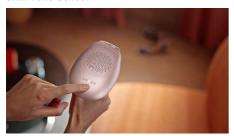

#### **Skin Tone Sensor**

Choose from 5 intensity settings for a comfortable experience. The Skin Tone Sensor prevents you from treating areas of your skin that are too dark for IPL treatment.