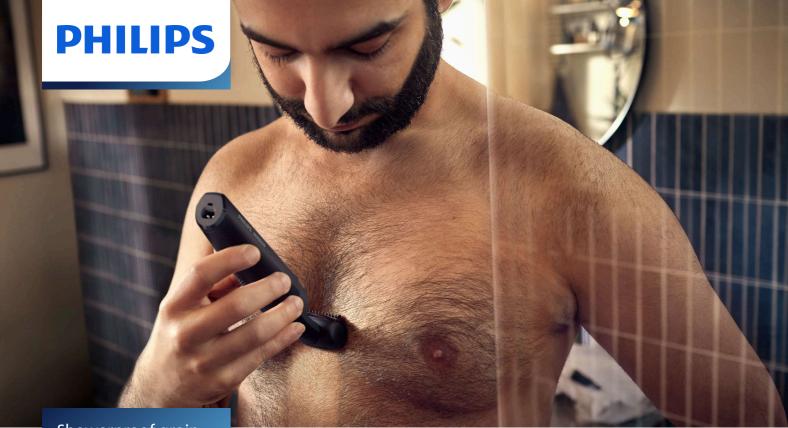

Showerproof groin and body trimmer

## Smooth body grooming, safe even below the belt 2D contour following with skin protect technology

The Series 3000 is designed to power through hair, without compromise on skin comfort. Use the skin friendly shaver with countour following 2D technology or trim by clicking on the 3mm length comb.

### Safely and effectively trims even intimate hair

• Bidirectional trimmer and comb to trims in every direction

#### Safely and effectively trims even intimate hair

• Shaving with safety and comfort on your delicate skin