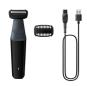

#### **Accessories**

Comb: 1 body comb (3 mm)

#### **Ease of use**

Charging: USB-A Charging (5V--/≥1A) Maintenance free: No oil needed Wet & Dry: Showerproof and easy cleaning

Operation: Cordless use Secured length settings

© 2025 Koninklijke Philips N.V. All Rights reserved.