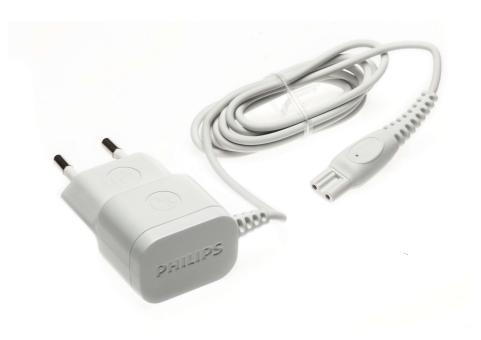

# Connects your epilator to a mains socket

### Check for compatibility below

This power adapter connects your epilator to mains power so you can use your device without batteries.