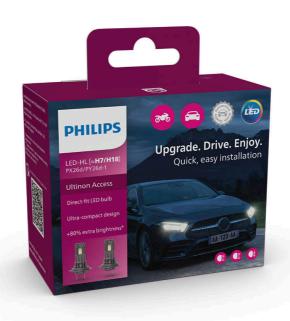

# Upgrade. Drive. Enjoy.

### Quick, easy installation

Upgrade your vehicle's headlights with the Philips Ultinon Access LED range. These bulbs are as quick and easy to install as halogen lamps! Enhance your lighting with 80% extra brightness\* and enjoy the latest LED technology in your car.