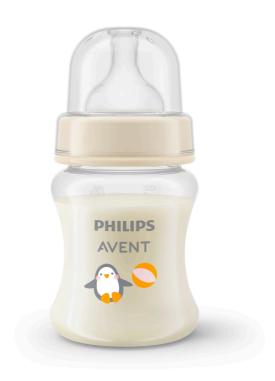

# **Essential Bottle**

Single Bottle with teat

Specifications

#### **Material**

Bottle: Polypropylene, BPA free

**Ease of use** 

Bottle use: Easy to fill, Easy to clean

**Functions** 

Teat: Soft Flexible Teat

Design

Bottle Design: Wide neck

**Bottle** 

SCF060/01

Capacity: 150 ml

**Development Stages** 

Stage: 0m+

© 2025 Koninklijke Philips N.V. All Rights reserved.

Specifications are subject to change without notice. Trademarks are the property of Koninklijke Philips N.V. or their respective owners.